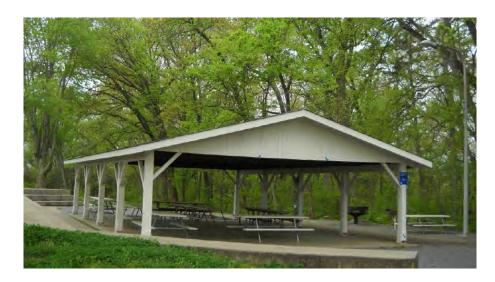

The pavilion is located at the top of the hill at the overlook (not near the water).

It has ten 8' long picnic tables and stadium seating outside the pavilion that will seat 200; one electrical outlet with 2 plug-ins, and one large charcoal grill and one smaller charcoal grill. Restrooms are about 300' away. There is a water fountain nearby.

The pavilion, tables, and access are built according to ADA Accessibility Guidelines.