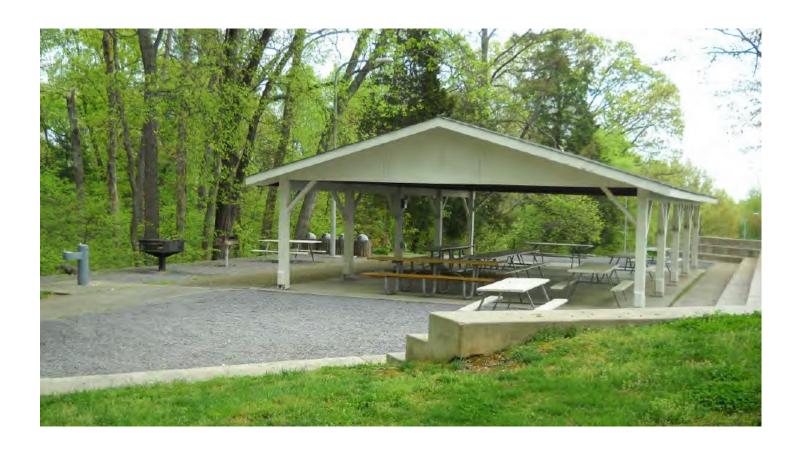

The pavilion is located at the top of the hill at the overlook (not near the water).

It has ten 8' long picnic tables and stadium seating outside the pavilion that will seat 200; one electrical outlet with 2 plug-ins, and one large charcoal grill and one smaller charcoal grill. Restrooms are about 300' away. There is a water fountain nearby.

The pavilion, tables, and access are built according to ADA Accessibility Guidelines.